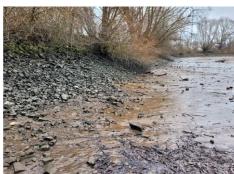

Such a step stone can be built directly in the port of Hamburg, in a basin called Finkenwerder Vorhafen. There, a suitable site for the rare species can be developed from the now steep river bank.

#### Goals:

✓ Creating a flat shore

✓ Establishing a stepstone for the Elbe water-dropwort

Costs: € 100.000

Implementation: 2024 / 2025