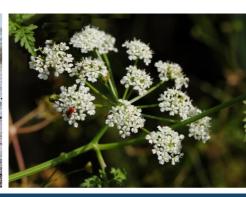

## Finkenwerder Vorhafen

Valuable habitat for Elbe water-dropwort

The rare Elbe water-dropwort is globally sited only on the Elbe and its tributaries in and around Hamburg. Due to changes in the Elbe river system, such as embankments and deepening of the fairway, it is now threatened with extinction. A network of stepstones is to be created to help preserve the species.

Such a step stone can be built directly in the port of Hamburg, in a basin called Finkenwerder Vorhafen. There, a suitable site for the rare species can be developed from the now steep river bank.