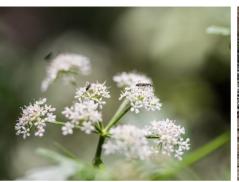

## Finkenwerder Vorhafen

Valuable habitat for Elbe water-dropwort

The rare Elbe water-dropwort is globally sited only on the Elbe and its tributaries in and around Hamburg. Due to changes in the Elbe river system, such as embankments and deepening of the fairway, it is now threatened with extinction. A network of stepstones is to be created to help preserve the species.

Such a step stone can be built directly in the port of Hamburg, in a basin called Finkenwerder Vorhafen. There, a suitable site for the rare species can be developed from the now steep river bank.