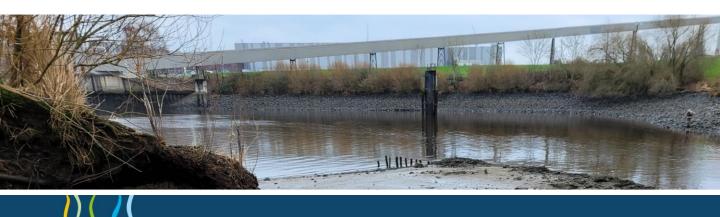

Such a step stone can be built directly in the port of Hamburg, in a basin called Finkenwerder Vorhafen. There, a suitable site for the rare species can be developed from the now steep river bank.

#### Goals:

✓ Creating a flat shore

✓ Establishing a stepstone for the Elbe water-dropwort

Costs: € 100.000

Implementation: 2024 / 2025